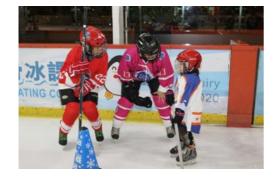

#### **INFORMATION**

The World Girls' Ice Hockey Weekend is a global opportunity for girls/females of all ages to try out ice hockey as a new sport. Thousands of participants all over the world took part last year. Hong Kong had over 90 participants last year with ages ranging between 3 and 60. Women's ice hockey is one of the fastest growing sports in the world and this is an opportunity for girls/females in Hong Kong to join in the fun.

We cordially invite you to join this year's IIHF World Girls' Ice Hockey Weekend. Bring your friends, family, colleagues, daughters, and children's friends to try ice hockey. Coaches and players from Hong Kong Women's National Ice Hockey Program together with players from Hong Kong Women's Ice Hockey League will help out on the ice.