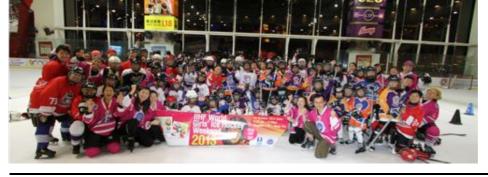

#### **INFORMATION**

The World Girls' Ice Hockey Weekend is a global opportunity for girls/females of all ages to try out ice hockey as a new sport. Thousands of participants all over the world took part last year. Hong Kong had over 90 participants last year with ages ranging between 3 and 60. Women's ice hockey is one of the fastest growing sports in the world and this is an opportunity for girls/females in Hong Kong to join in the fun.

We cordially invite you to join this year's IIHF World Girls' Ice Hockey Weekend. Bring your friends, family, colleagues, daughters, and children's friends to try ice hockey. Coaches and players from Hong Kong Women's National Ice Hockey Program together with players from Hong Kong Women's Ice Hockey League will help out on the ice.